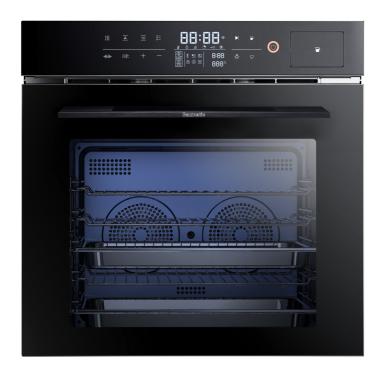

### 60cm Built-in Combination Steam Oven

Oven capacity: 70 litres

## 13 functions

Steam

Baking

Rear convection

Steam with convection

Baking with convection

Baking with steam

Ferment

Full touch operation

LED display

Stainless steel cavity

Electronic clock programmer

Child lock

Double tempered glass door

Interior light